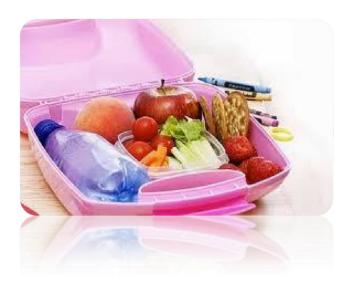

Thank you for your support Fruit and Veg

Apples

Oranges

| Pears                                                                      |
|----------------------------------------------------------------------------|
| Bananas                                                                    |
| Carrots <u>Dairy</u>                                                       |
|                                                                            |
| either food or drink.                                                      |
| Cheese                                                                     |
| Yogurt                                                                     |
| Milk                                                                       |
| <u>Treats</u>                                                              |
| <u></u>                                                                    |
| Of course this leaflet will not prevent to                                 |
| - <del></del>                                                              |
| Of course this leaflet will not prevent to                                 |
| Of course this leaflet will not prevent to finish your lunch:              |
| Of course this leaflet will not prevent to finish your lunch:  Cereal bars |